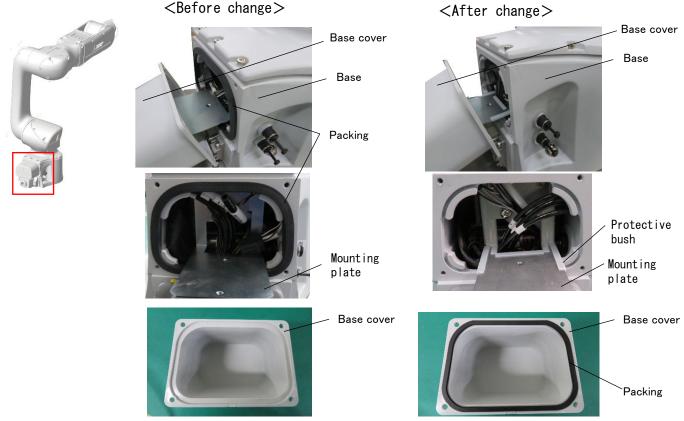

## 2. Details of the change

When installing the solenoid valve set, change the packing position attached to the base and add a protective bush. The photos before and after the change are shown below. This change has no affect on the performance or functionality of the product.