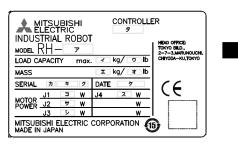

Mitsubishi Electric Corporation | Industrial | Robot

# MELFA Technical News

BFP-A6079-306E

March 2022

Display UKCA mark Subject:

Applicable to: F/FR/CR/ASseries

Thank you for your continued support of Mitsubishi industrial robot MELFA series. This technical news will describes change about nameplate.

#### 1. Target model

- Nameplate of F/FR/CR/AS series
- \*However, there are some models that do not support special specification machines, so please contact us for details.

### 2. Content of change

Nameplate: Display UKCA mark and change corporation office address.

Machine cable: Display UKCA mark.

There are no performance of the product and influence on the function with this change.

Change before

Change after

Example:Nameplate



Example: Machine cable





address



### 3. Reason for change

Since it is necessary to display UKCA mark when shipping robot to UK

#### 4. Schedule

This change will be made sequentially from March 2022.

\*There may be cases when both new and old products exist in the distribution stage.

## MITSUBISHI ELECTRIC CORPORATION