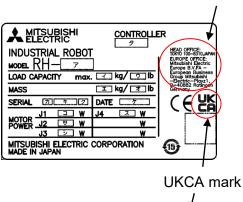

### 2. Content of change

Nameplate: Display UKCA mark and change corporation office address.

Machine cable: Display UKCA mark.

There are no performance of the product and influence on the function with this change.

Change before

Change after

Example:Nameplate

Example: Machine cable

address