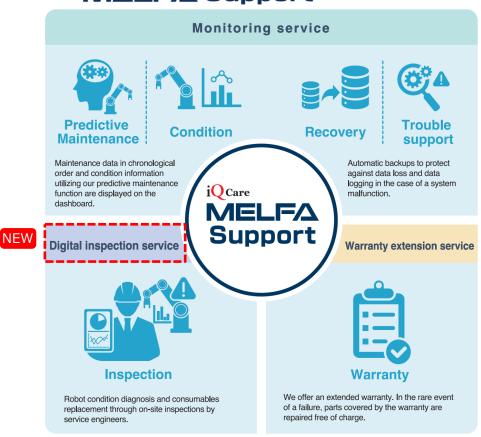

# iQcare MELF∆ Support

In addition to the conventional inspection service by service engineers, a digital inspection service linked to product software and measuring instruments has been released.

By promoting digitalization, such as [New item inspection], [Partially automated decision-making] and [creation of condition reports], more advanced inspection services that lead to more efficient inspections and preventive maintenance can be realized.

## MITSUBISHI ELECTRIC CORPORATION

Section 10 Section 10

New item inspection Partially automated decision-making

Condition report

## 1, Features of Digital Inspection Service

## Linking the robot software with our inspection service

without having to rely on the skill of the engineer.

measurements allows you to determine the system condition