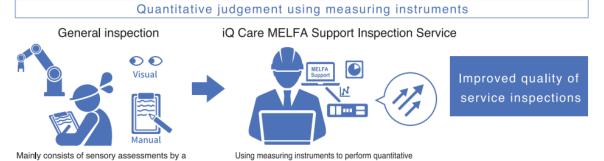

## Linking the robot software with our inspection service

without having to rely on the skill of the engineer.

measurements allows you to determine the system condition